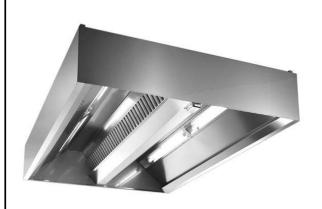

### Ventilation Equipment 304 S\_S Island Hood+Filters+Lamps 2000x1800mm

| ITEM #  |  |
|---------|--|
| MODEL # |  |
| MODEL # |  |
| NAME #  |  |
| SIS #   |  |
| AIA#    |  |

640234 (STCF1820)

304 stainless steel Island Hood with filters and lamps

### Item No.

Compensating-Flow Exhaust System (air inlet from outdoors). Constructed in 304 AISI stainless steel. Equipped with labyrinth filters in 304 AISI stainless steel, blind panels in 304 AISI stainless steel, fluorescent lights, grease collecting trough all around and condensate collecting tray.

#### Construction

- Outlet holes are sized in order to minimize drops in pressure.
- Labyrinth filters guarantee constant filtration to avoid clogging and to protect against fire.
- Perimetral gutter with drain hole to transfer grease into a 304 AISI container.
- 304 AISI stainless steel labyrinth filters easily removable for cleaning.
- Built-in lighting with protective screen.
- Optional accessory: air intake Plenum, which is insulated to avoid condensation.
- Rear exhaust with filters and front air intake through a narrow slot sized to obtain the correct induction effect.
- Perforated panel inside the intake circuit guarantees a perfect and uniform air distribution.
- Completely insulated intake area to avoid external condensation.
- Two separate air circuits (extraction and intake) to reduce the quantity of treated air released in the environment.
- Entirely constructed in 304 AISI stainless steel.