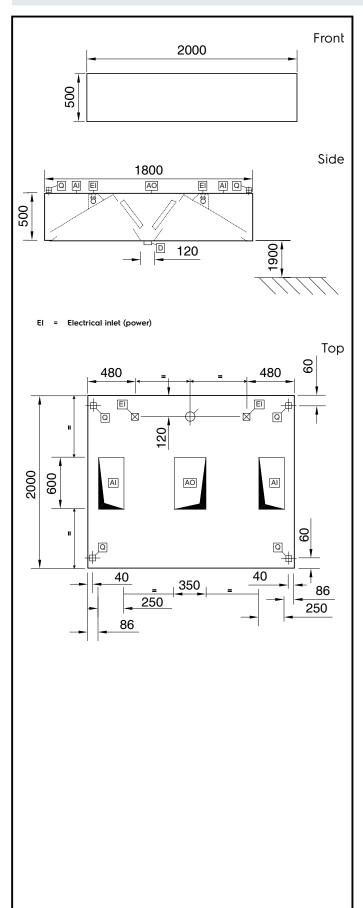

# Ventilation Equipment 304 S\_S Island Hood+Filters+Lamps 2000x1800mm

| Electric                                                                                                  |                                        |
|-----------------------------------------------------------------------------------------------------------|----------------------------------------|
| Supply voltage:<br>640234 (STCF1820)<br>Total Watts:                                                      | 220 V/1N ph/50 Hz<br>0.32 kW           |
| Capacity:                                                                                                 |                                        |
| Supply capacity:                                                                                          | 0 m³/h                                 |
| Key Information:                                                                                          |                                        |
| External dimensions, Width:<br>External dimensions, Depth:<br>External dimensions, Height:<br>Net weight: | 2000 mm<br>1800 mm<br>500 mm<br>162 kg |
| Air Emission:                                                                                             |                                        |